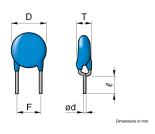

| Size             |                 |
|------------------|-----------------|
| Diameter(D)      | 8.00mm Max.     |
| Thickness(T)     | 6.00mm Max.     |
| Lead Gap(F)      | 10.00mm ±1.00mm |
| Lead Diameter(d) | 0.60mm ±0.05mm  |